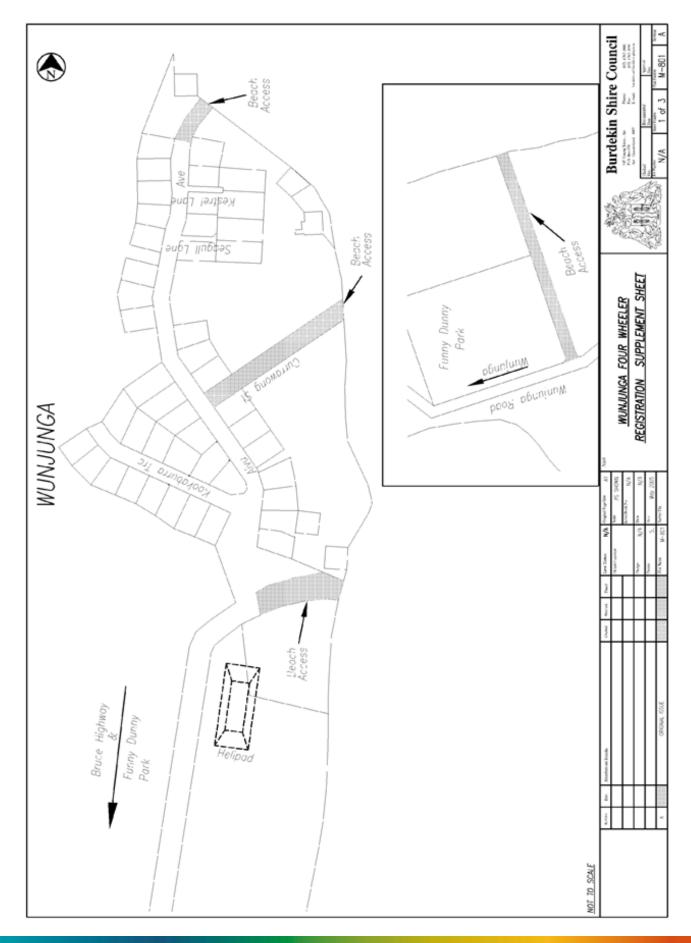

## Address all communications to The Chief Executive Officer

PO Box 974, Ayr Qld 4807 T (07) 4783 9800 | F (07) 4783 9999 enquiries@burdekin.qld.gov.au

| Registered Operator's Details                                          |  |       |      |  |  |  |  |
|------------------------------------------------------------------------|--|-------|------|--|--|--|--|
| Full Name                                                              |  |       |      |  |  |  |  |
| Residential<br>Address                                                 |  |       |      |  |  |  |  |
| Postal Address<br>(If same as Residential<br>write 'As Above')         |  |       |      |  |  |  |  |
| Phone Number                                                           |  | Email |      |  |  |  |  |
| Where will the Vehicle be garaged?                                     |  |       |      |  |  |  |  |
| Physical Address                                                       |  |       |      |  |  |  |  |
| Vehicle Details                                                        |  |       |      |  |  |  |  |
| VIN/Chasis<br>Number:                                                  |  |       |      |  |  |  |  |
| Engine Number                                                          |  |       |      |  |  |  |  |
| Make<br>Honda, Polaris,<br>Yamaha etc                                  |  |       |      |  |  |  |  |
| Body Shape<br>4 Wheeler, ATV etc                                       |  |       |      |  |  |  |  |
| Description of Shortest Possible Route:<br>*See attached map           |  |       |      |  |  |  |  |
|                                                                        |  |       |      |  |  |  |  |
|                                                                        |  |       |      |  |  |  |  |
| Times of<br>Operation                                                  |  |       |      |  |  |  |  |
| Plan of Shortest Possible Route to all Beach Accesses See attached map |  |       |      |  |  |  |  |
| *Show shortest possible route on attached map to each beach access     |  |       |      |  |  |  |  |
| Registered<br>Operator's<br>Signature                                  |  |       | Date |  |  |  |  |